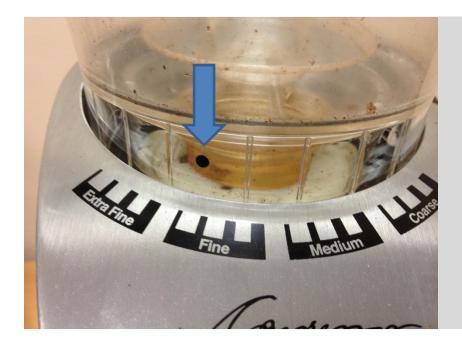

## Double Spout Filter with 2-cup sieve

Use "Fine" setting on Infinity Grinder and line indicator dot to 1<sup>st</sup> or 2<sup>nd</sup> Fine position