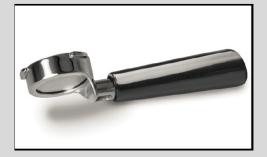

## Bottomless Filter with bottomless sieve

Use "Extra Fine" setting on Infinity Grinder and line indicator dot to 2<sup>nd</sup> or 3<sup>rd</sup> Extra Fine position\*

\*When using the bottomless filter, the grind size is critically important. Experiment and adjust the grind size for each brew. Different types of coffee may require a slight adjustment to the grind size. A conical burr grinder is needed to make these fine adjustments.