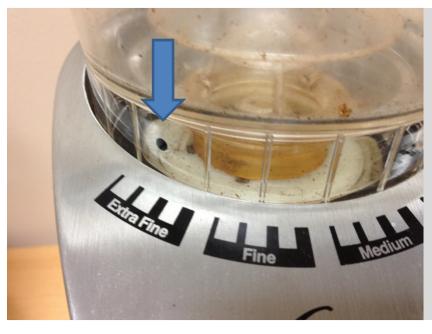

## Bottomless Filter with bottomless sieve

Use "Extra Fine" setting on Infinity Grinder and line indicator dot to 2<sup>nd</sup> or 3<sup>rd</sup> Extra Fine position\*

\*When using the bottomless filter, the grind size is critically important. Experiment and adjust the grind size for each brew. Different types of coffee may require a slight adjustment to the grind size. A conical burr grinder is needed to make these fine adjustments.