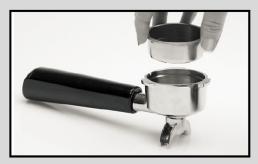

## Double Spout Filter with 2-cup sieve

Use "Fine" setting on Infinity Grinder and line indicator dot to 1<sup>st</sup> or 2<sup>nd</sup> Fine position